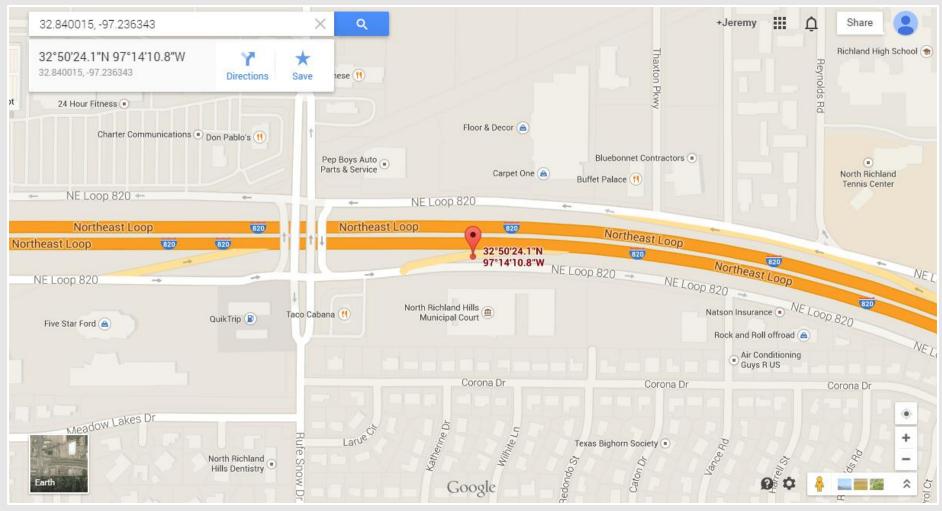

| 0         |
| Subsection J - WB ML  | 32    | 2    | 1                 | 29                | 0         |
| Subsection K - EB FR  | 30    | 27   | 0                 | 3                 | 0         |
| Subsection K - EB GPL | 46    | 10   | 23                | 13                | 0         |
| Subsection K - EB ML  | 29    | 0    | 2                 | 27                | 0         |
| Subsection K - WB FR  | 40    | 40   | 0                 | 0                 | 0         |
| Subsection K - WB GPL | 55    | 10   | 14                | 31                | 0         |

### **Location Details**

#### Punch List Organizer: Location Details Screen



### **Item Details**

#### Punch List Organizer: Item Details Screen



# Geotagging

#### Punch List Organizer: Geotagging Feature



### **Add New Item**

#### Punch List Organizer: Adding a New Item



### **Interactive**

#### **Live Demonstration**

Go to: washto.cmmanager.net

# Video - How to Create an Item



# Reporting

### **Punch List Organizer Reporting**

- Summary Reports
- Tracking Statistics to achieve goals

<sup>\*</sup>For live demo go to washto.cmmanager.net

# Reporting: Exported PDF Report

#### **Punch List Organizer:** Exported PDF Report

Segment: West - Bridge 50

#### Report for Bridge 50

| # | Status         | Date Created | Detailed Location               | Details                  | Image | Date Resolved | Resolved Details                                      | QR |
|---|----------------|--------------|---------------------------------|--------------------------|-------|---------------|--