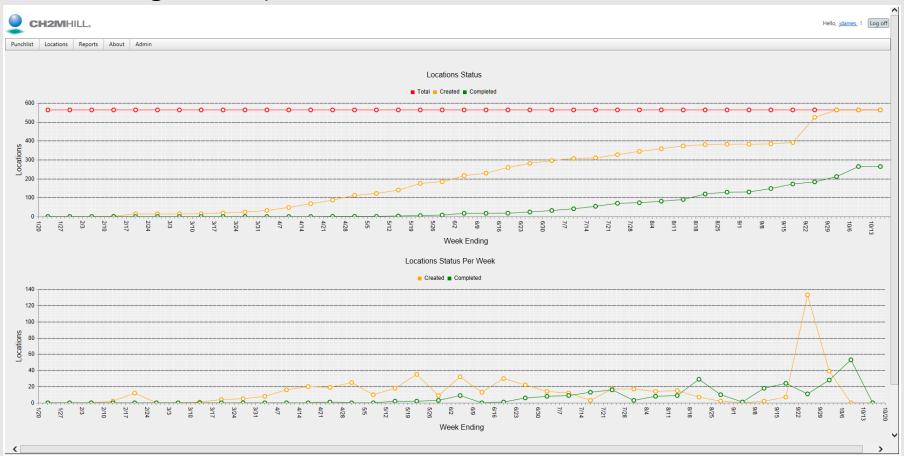

# **Reporting: Project Summary**

#### Punch List Organizer: Reports – Locations Status