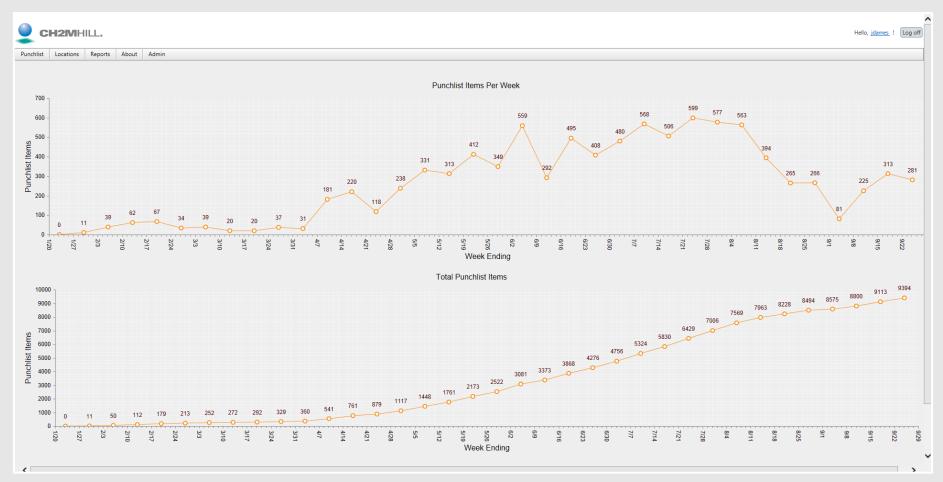

## **Reporting: Project Summary**

Punch List Organizer: Reports – Punch List Items Per Week