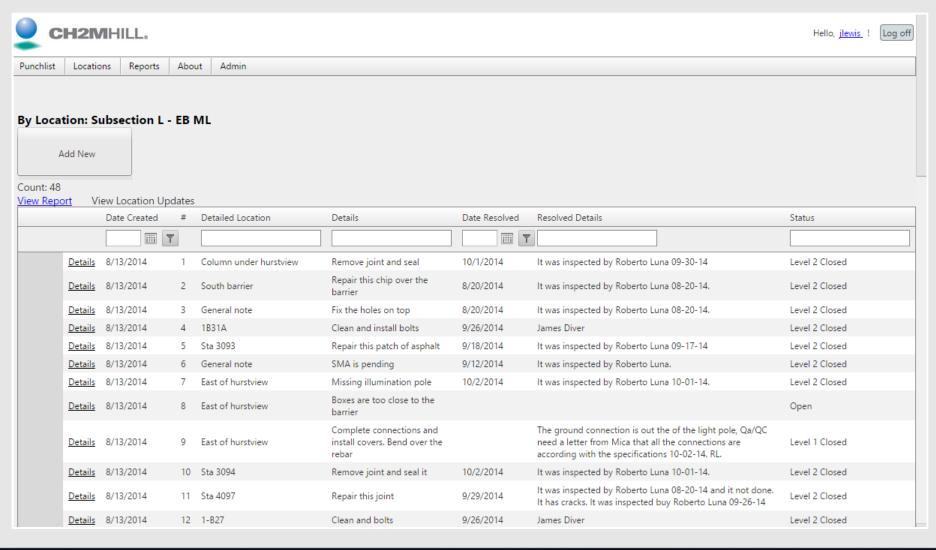

| 64    | 64   | 0                 | 0                 | 0         |
| Subsection J - WB GPL | 91    | 7    | 14                | 70                | 0         |
| Subsection J - WB ML  | 32    | 2    | 1                 | 29                | 0         |
| Subsection K - EB FR  | 30    | 27   | 0                 | 3                 | 0         |
| Subsection K - EB GPL | 46    | 10   | 23                | 13                | 0         |
| Subsection K - EB ML  | 29    | 0    | 2                 | 27                | 0         |
| Subsection K - WB FR  | 40    | 40   | 0                 | 0                 | 0         |
| Subsection K - WB GPL | 55    | 10   | 14                | 31                | 0         |

### **Location Details**

#### Punch List Organizer: Location Details Screen



### **Item Details**

#### Punch List Organizer: Item Details Screen



# Geotagging

#### Punch List Organizer: Geotagging Feature



### **Add New Item**

#### Punch List Organizer: Adding a New Item



### **Interactive**

#### **Live Demonstration**

Go to: washto.cmmanager.net

# Video - How to Create an Item



# Reporting

### **Punch List Organizer Reporting**

- Summary Reports
- Tracking Statistics to achieve goals

<sup>\*</sup>For live demo go to washto.cmmanager.net

# Reporting: Exported PDF Report

#### **Punch List Organizer:** Exported PDF Report

Segment: West - Bridge 50

#### Report for Bridge 50

| # | Status         | Date Created | Detailed Location               | Details                  | Image | Date Resolved | Resolved Details