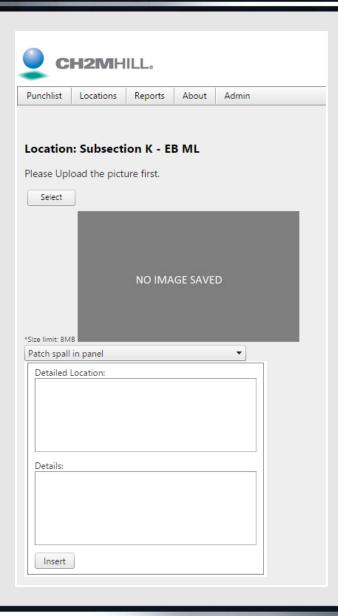

| 29                | 0         |
| Subsection K - EB FR  | 30    | 27   | 0                 | 3                 | 0         |
| Subsection K - EB GPL | 46    | 10   | 23                | 13                | 0         |
| Subsection K - EB ML  | 29    | 0    | 2                 | 27                | 0         |
| Subsection K - WB FR  | 40    | 40   | 0                 | 0                 | 0         |
| Subsection K - WB GPL | 55    | 10   | 14                | 31                | 0         |

### **Location Details**

#### Punch List Organizer: Location Details Screen



### **Item Details**

#### Punch List Organizer: Item Details Screen



# Geotagging

#### Punch List Organizer: Geotagging Feature



### **Add New Item**

#### Punch List Organizer: Adding a New Item



### **Interactive**

#### **Live Demonstration**

Go to: washto.cmmanager.net

# Video - How to Create an Item



# Reporting

### **Punch List Organizer Reporting**

- Summary Reports
- Tracking Statistics to achieve goals

<sup>\*</sup>For live demo go to washto.cmmanager.net

# Reporting: Exported PDF Report

#### **Punch List Organizer:** Exported PDF Report

Segment: West - Bridge 50

#### Report for Bridge 50

| # | Status         | Date Created | Detailed Location               | Details                  | Image | Date Resolved | Resolved Details                                      | QR |
|---|----------------|--------------|---------------------------------|--------------------------|-------|---------------|-------------------------------------------------------|----|
| 1 | Leve