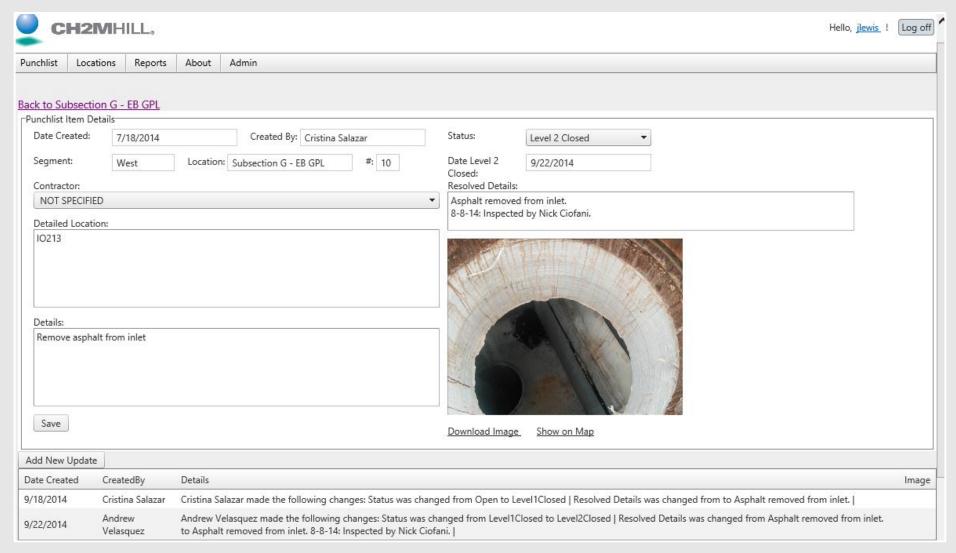

Subsection J - WB GPL | 91    | 7    | 14                | 70                | 0         |
| Subsection J - WB ML  | 32    | 2    | 1                 | 29                | 0         |
| Subsection K - EB FR  | 30    | 27   | 0                 | 3                 | 0         |
| Subsection K - EB GPL | 46    | 10   | 23                | 13                | 0         |
| Subsection K - EB ML  | 29    | 0    | 2                 | 27                | 0         |
| Subsection K - WB FR  | 40    | 40   | 0                 | 0                 | 0         |
| Subsection K - WB GPL | 55    | 10   | 14                | 31                | 0         |

### **Location Details**

#### Punch List Organizer: Location Details Screen



### **Item Details**

#### Punch List Organizer: Item Details Screen



# Geotagging

#### Punch List Organizer: Geotagging Feature



### **Add New Item**

#### Punch List Organizer: Adding a New Item



### **Interactive**

#### **Live Demonstration**

Go to: washto.cmmanager.net

# Video - How to Create an Item



# Reporting

### **Punch List Organizer Reporting**

- Summary Reports
- Tracking Statistics to achieve goals

<sup>\*</sup>For live demo go to washto.cmmanager.net

# Reporting: Exported PDF Report

#### **Punch List Organizer:** Exported PDF Report

Segment: West - Bridge 50

#### Report for Bridge 50

| # | Status         | Date Created | Detailed Location               | Details                  | Image | Date Resolved | Resolved Details                                      | QR |
|---|----------------|--------------|------------------------