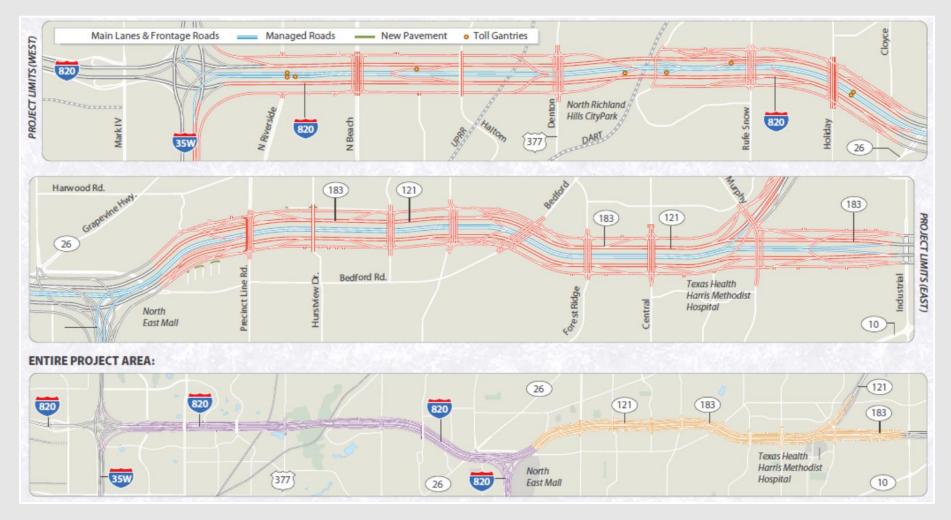

# PUNCH LIST MANAGEMENT USING THE CLOUD

John Dames, PE CH2MHILL Blake Axen, PE TxDOT



# North Tarrant Express (NTE) Project - Intro

#### **Project Purpose:**

- Improved mobility along one of the most congested corridors in Texas
- Road capacity nearly doubled
  - Reconstructed main lanes (free)
  - Expanded frontage roads
  - Four new managed toll lanes (two in each direction)
- Managed lane network to extend from North Dallas to downtown Fort Worth



## NTE Segments 1 & 2W

#### **Project Scope Overview:** 13.5 Mile Corridor



### **NTE Cross Section View**



# **North Tarrant Express**





#### **NTE Construction Statistics**

- 200 newly constructed lane miles
- 75 bridges
- 2.5 million sq.ft. of retaining walls



### **Meeting the Project Requirements**

- **7.8.2** Punch List
- 7.8.2.3 <u>Developer shall prepare and maintain the Punch List</u>.
- The <u>Independent Engineer and TxDOT may</u>; but are not obligated to, <u>participate in the development of the Punch List.</u>
- <u>Developer shall deliver</u> to TxDOT and the Independent Engineer <u>a true</u> and complete copy of the Punch List, and each modification thereto, as soon as it is prepared.
- 7.8.3 <u>Conditions to Service Commencement</u>
- (e) Developer, and, if applicable, TxDOT and the Independent Engineer have completed preparation of the