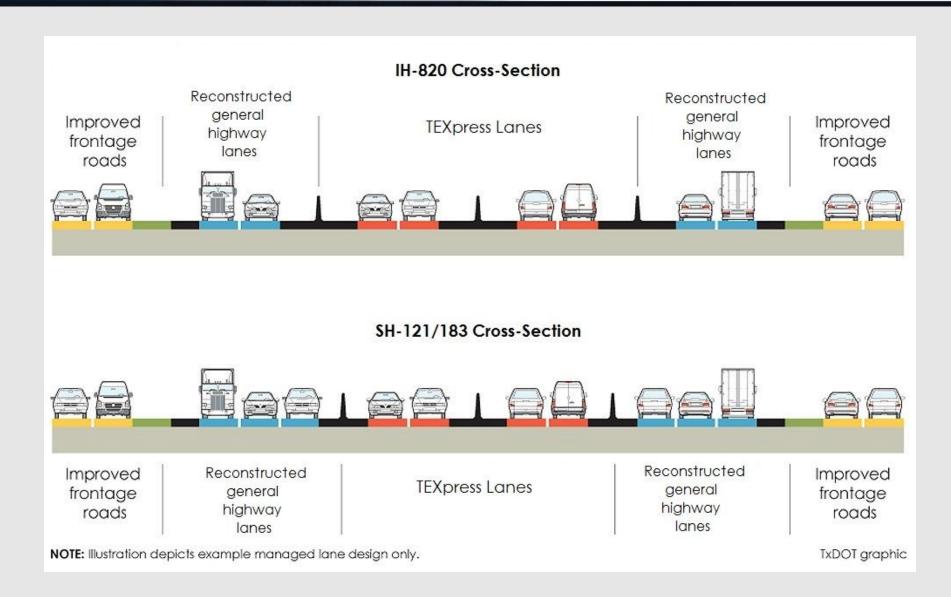

# PUNCH LIST MANAGEMENT USING THE CLOUD

John Dames, PE CH2MHILL Blake Axen, PE TxDOT



# North Tarrant Express (NTE) Project - Intro

#### **Project Purpose:**

- Improved mobility along one of the most congested corridors in Texas
- Road capacity nearly doubled
  - Reconstructed main lanes (free)
  - Expanded frontage roads
  - Four new managed toll lanes (two in each direction)
- Managed lane network to extend from North Dallas to downtown Fort Worth



## NTE Segments 1 & 2W

#### **Project Scope Overview:** 13.5 Mile Corridor



### **NTE Cross Section View**



# **North Tarrant Express**





#### **NTE Construction Statistics**

- 200 newly constructed lane miles
- 75 bridges
- 2.5 million sq.ft. of retaining walls



### **Meeting the Project Requirements**

- **7.8.2** Punch List
- 7.8.2.3 <u>Developer shall prepare and maintain the Punch List</u>.
- The <u>Independent Engineer and TxDOT may</u>; but are not obligated to, <u>participate in the development of the Punch List.</u>
- <u>Developer shall deliver</u> to TxDOT and the Independent Engineer <u>a true</u> and complete copy of the Punch List, and each modification thereto, as soon as it is prepared.
- 7.8.3 <u>Conditions to Service Commencement</u>
- (e) Developer, and, if applicable, TxDOT and the Independent Engineer have completed preparation of the Punch List in accordance with Sec