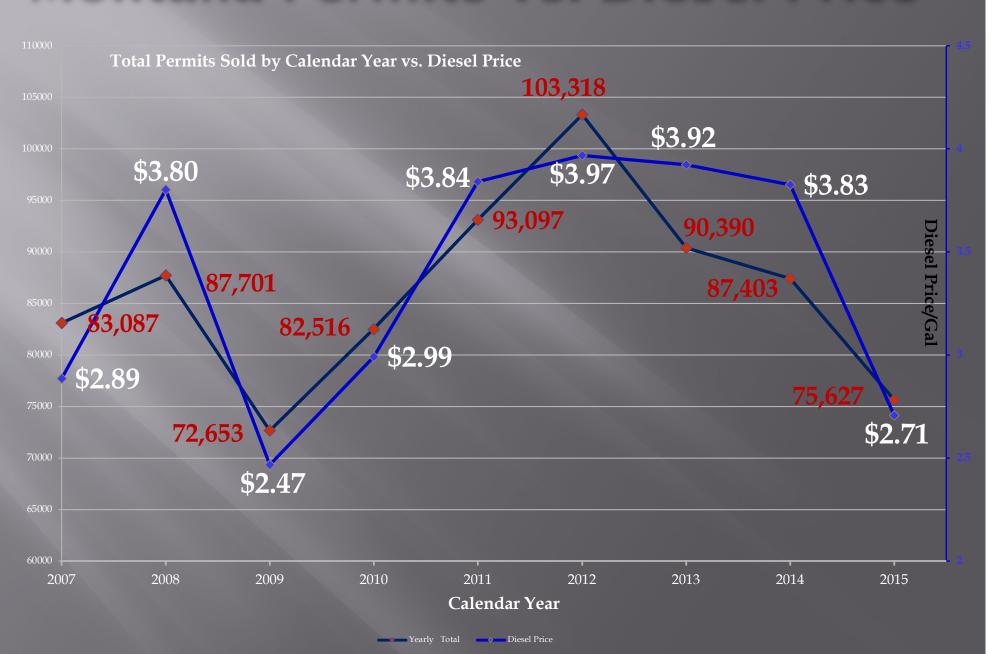

| 64   |                       | -            | _                                                                                                                          | them C                                             |                   | ÷                                                                                                       | Reser | ation          |          |             | _           |                | _            | _ |                            | _       |        |  |

## Montana Permits vs. Diesel Price



Total Permit Sold