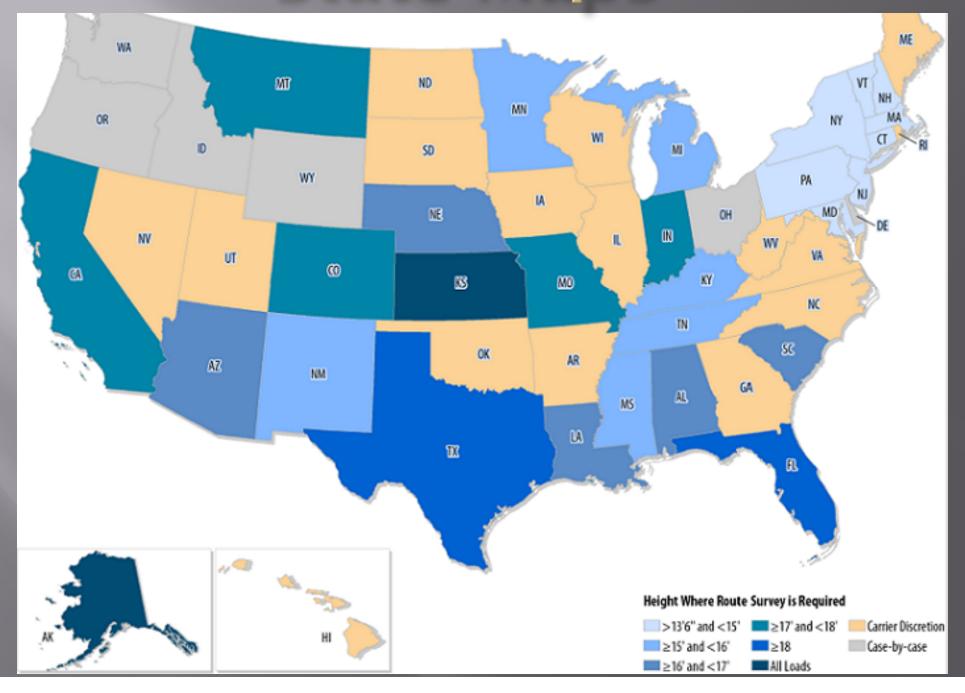

# State Maps

| Hwy/Road |      |                               | List of overhead obstructions, dimensional conflicts regarding width or height, railroad crossings with contact phone numbers & parking/staging locations, jurisdictional boundaries with contacts & traffic clearing locations. Identify type of strategy used to mitigate each conflict. |  |  |  |  |  |  |  |  |
|----------|------|-------------------------------|--------------------------------------------------------------------------------------------------------------------------------------------------------------------------------------------------------------------------------------------------------------------------------------------|--|--|--|--|--|--|--|--|
| US-212   |      | 0.0                           | WY-MT State line - notify State of Montana & Montana Highway Patrol dispatch of entry mdtmcscontact@mt.gov / 855.647.3777                                                                                                                                                                  |  |  |  |  |  |  |  |  |
| US-212   |      | 2.5                           | Alzada, MT Overnight parking available at Sinclair w/ food & fuel available / traffic clearing location.                                                                                                                                                                                   |  |  |  |  |  |  |  |  |
| US-212   |      | 3.6                           | Bridge crossing Little Missouri River w/ double rail                                                                                                                                                                                                                                       |  |  |  |  |  |  |  |  |
| MT-39    | 51.2 | I-94 overpass<br>(also Old Hw | s - continue straight to stop sign / Right turn onto S-311 / turn radius clear y 10E)                                                                                                                                                                                                      |  |  |  |  |  |  |  |  |