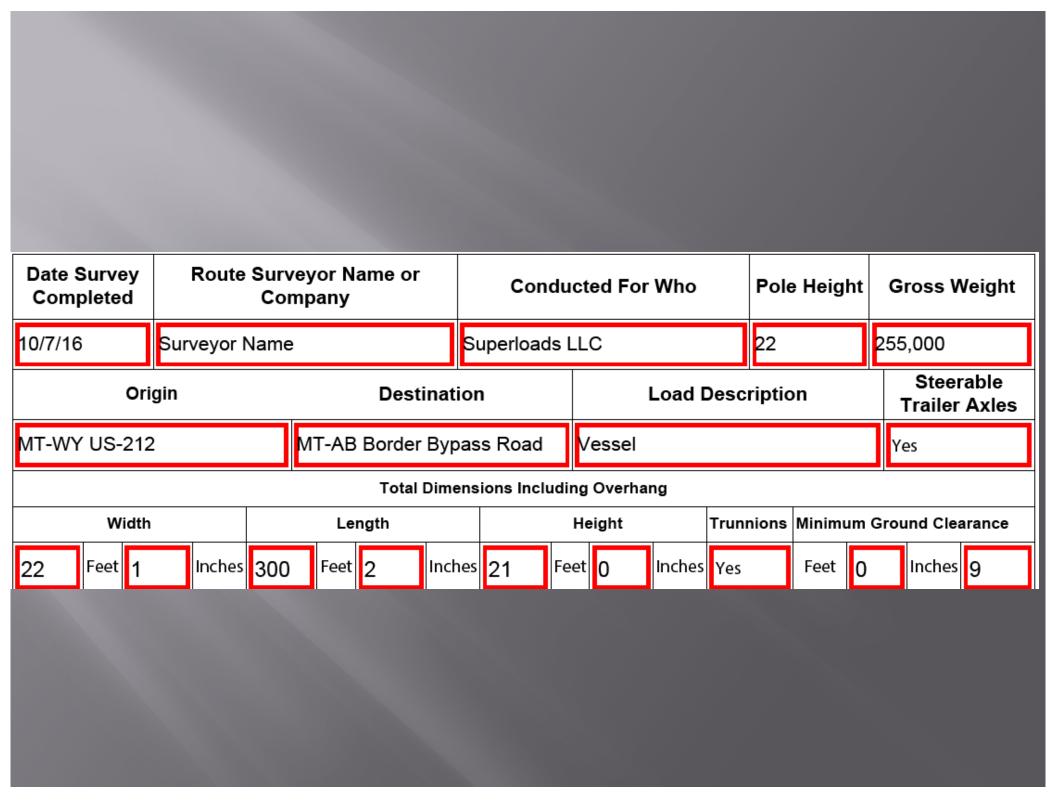

## Data Points

- Date Survey Completed / By Who / For Who
- Height Pole Height
- Gross Weight
- Origin/Destination
- Load Description
- Steerable Trailer Axles
- Dimensions
- Trunnions
- Ground Clearance
- Digital Signature/Certification
- Route Narrative (may attach images)
- Attachments (Maps, Traffic Control etc..)

### SAMPLE

|                       |        |                                                                                                                                                                                                                                                                                                       |      |                       | Ro           | oute                                                                                                                       | Sur                                                | vey               | / T                                                                                                     | raffi | c C            | ontro    | Plar        | ,           |                |              |   |                            | 575 Rev | teed . |  |
|-----------------------|--------|-------------------------------------------------------------------------------------------------------------------------------------------------------------------------------------------------------------------------------------------------------------------------------------------------------|------|-----------------------|--------------|----------------------------------------------------------------------------------------------------------------------------|----------------------------------------------------|-------------------|---------------------------------------------------------------------------------------------------------|-------|----------------|----------|-------------|-------------|----------------|--------------|---|----------------------------|---------|--------|--|
|                       |        |                                                                                                                                                                                                                                                                                                       |      |                       |              |                                                                                                                            |                                                    |                   |                                                                                                         |       |                | _        | Page        | 100         | 4              |              |   |                            |         |        |  |
|                       |        |                                                                                                                                                                                                                                                                                                       |      | eyor Name or<br>npany |              |                                                                                                                            |                                                    | Conducted For Who |                                                                                                         |       |                |          | Pole Height |             |                | Gross Weight |   |                            |         |        |  |
| 10/7/16 Surveyor Name |        |                                                                                                                                                                                                                                                                                                       |      |                       | Superioads L |                                                                                                                            |                                                    |                   | ds LL                                                                                                   | TC    |                |          | 22          |             |                | 255,000      |   |                            |         |        |  |
| Origin                |        |                                                                                                                                                                                                                                                                                                       |      |                       |              | Destination                                                                                                                |                                                    |                   |                                                                                                         | Т     | Load Descr     |          |             |             | ription        |              |   | Steerable<br>Trailer Axles |         |        |  |
| MT-WY US-212 MT       |        |                                                                                                                                                                                                                                                                                                       |      |                       | мт           | -AB Border Bypass Road                                                                                                     |                                                    |                   |                                                                                                         | Road  | ,              | Vessel   |             |             |                |              |   |                            | Yes     |        |  |
|                       | Total  | Déres                                                                                                                                                                                                                                                                                                 | esio | ns Inc                | uding        | Overto                                                                                                                     | ang .                                              |                   |                                                                                                         |       | _              |          |             |             |                |              |   |                            |         |        |  |
| Hidh                  |        |                                                                                                                                                                                                                                                                                                       |      |                       |              | Length                                                                                                                     |                                                    | _                 |                                                                                                         |       |                | Height 1 |             | Trum        | umnions Minimu |              | - | m Ground Clearance         |         |        |  |
| 22 re                 | et 1   | ] ×                                                                                                                                                                                                                                                                                                   | heo  | 300                   | ŀ            | reet                                                                                                                       | 2                                                  | Ind               | -[                                                                                                      | 21    | feet           | 0        | Inches      | Yes         |                | Feet.        | 6 |                            | Inche   | 9      |  |
| Add/Delete<br>Row     | Hey    | List of overhead obstructions, dimensional conflicts regarding width or height, railroad onseinings with<br>contact phone numbers it parkingstraging locations, jurisdictional boundaries with contacts it staffic<br>clearing locations, identify type of shirtings used to militains each conflict. |      |                       |              |                                                                                                                            |                                                    |                   |                                                                                                         |       |                |          |             |             |                |              |   |                            |         |        |  |
| + .<br>Add image      | US-212 |                                                                                                                                                                                                                                                                                                       | 0.0  |                       |              | WY-NT State line - notify State of Montana & Montana Highway Patrol dispatch of entry indimoscontact@mt.gov / 855.647.2777 |                                                    |                   |                                                                                                         |       |                |          |             |             |                |              |   |                            |         |        |  |
| + -                   | US-2   | 12                                                                                                                                                                                                                                                                                                    | 2.5  | 5                     |              | Alcada, MT Overnight parking available at Sinclair w/ food & fuel available / braffi<br>clearing location.                 |                                                    |                   |                                                                                                         |       |                |          |             |             | fie .          |              |   |                            |         |        |  |
| + .                   | US-2   | US-212                                                                                                                                                                                                                                                                                                |      | 3.6                   |              |                                                                                                                            | Bridge crossing Liffe Masouri River of double rail |                   |                                                                                                         |       |                |          |             |             |                |              |   |                            |         |        |  |
| + -                   | US-2   | 12                                                                                                                                                                                                                                                                                                    | 31   | 5                     |              | Hammond - Parking on right side / no services / traffic clearing location                                                  |                                                    |                   |                                                                                                         |       |                |          |             |             |                |              |   |                            |         |        |  |
| A .                   | US-2   | 12                                                                                                                                                                                                                                                                                                    | 37   | .9                    | 1            | r-v                                                                                                                        | nder Ri                                            | rer Ci            | ount                                                                                                    | Line  |                |          |             |             |                |              |   |                            |         |        |  |
| + -                   | US-2   | US-212                                                                                                                                                                                                                                                                                                |      | .6                    |              | Part                                                                                                                       | t of Ent<br>oss from                               | y - 8             | Incadus Weigh Station - present paperwork to scale parking off highway<br>die - do net enter scale yard |       |                |          |             |             |                |              |   |                            |         |        |  |
| + .                   | US-2   | JS-212 59.8                                                                                                                                                                                                                                                                                           |      |                       |              | Broadus, MT - Parking must be coordinated or locals call 555.555.5555 I food & Seel enables                                |                                                    |                   |                                                                                                         |       |                |          |             |             |                |              |   |                            |         |        |  |
| + .                   | US-2   | 12                                                                                                                                                                                                                                                                                                    | 60   | .5                    |              | dep                                                                                                                        | ky taf                                             | 700               | trol                                                                                                    | on US | -212<br>ight i | westoor  | rd (ta      | radi<br>LLO | un ok          | /han         | 7 | lot                        | × 20    | 01     |  |
| + .                   | US-2   | 12                                                                                                                                                                                                                                                                                                    | 64   |                       | -            | _                                                                                                                          | them C                                             |                   | ÷                                                                                                       | Reser | ation          |          |             | _           |                | _            | _ |                            | _       |        |  |