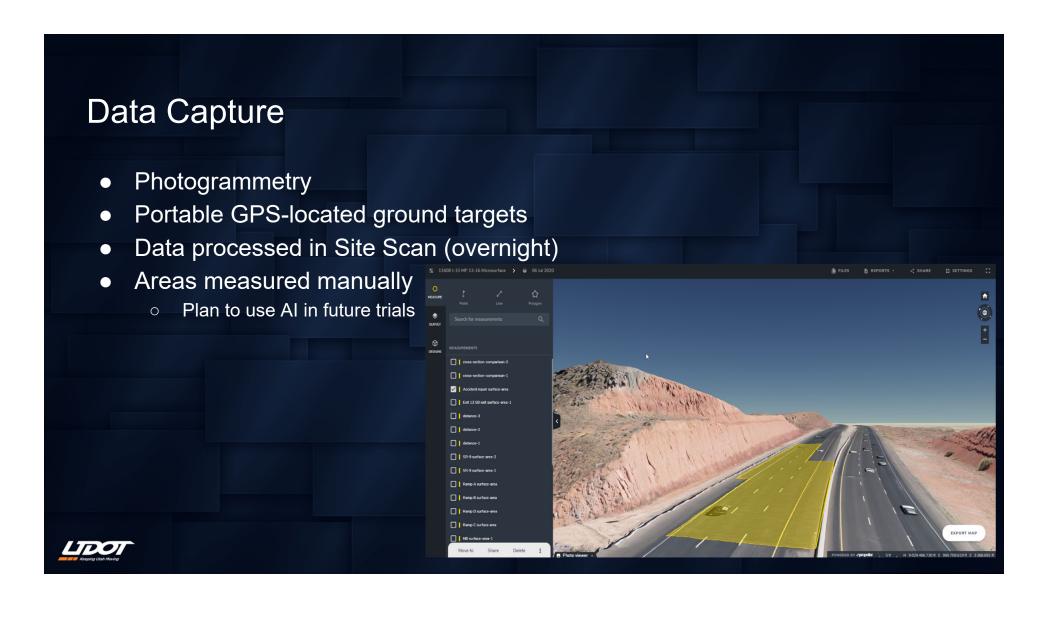

## **Current Trial Items**

- Area Measurements:
  - Asphalt Placements / Rotomilling
  - Chip Seals / Micro Surfacing
  - Concrete Placement
    - PCCP
    - Sidewalk
  - Topsoil / Seeding

## **Future Trial Items**

- Linear Measurement:
  - Striping
  - Curb & Gutter
  - Barrier