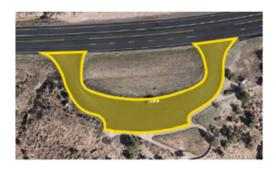

## **Contractor Data**

## Comparison Measurements (2022)

surface-area-2

Created by Russell Allman on 11/07/2022 9:44 AM

https://clydecompanies.prpellr.com/p/viewer/?share=4EvyBv6NCw9AUO

SURFACE AREA

25 099.2 ft<sup>2</sup>

HORIZONTAL AREA

25 075.7 ft<sup>2</sup>

DESCRIPTION

Contractor - 25,099.2 sqft UDOT - 25,094.55 sqft

**UDOT Data** 