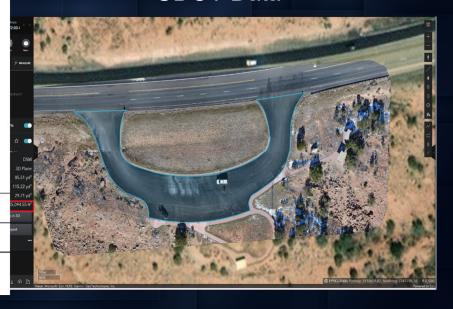

## Comparison Measurements (2022)

surface-area-2

Created by Russell Allman on 11/07/2022 9:44 AM

https://clydecompanies.prpellr.com/p/viewer/?share=4EvyBv6NCw9AUO

SURFACE AREA

25 099.2 ft<sup>2</sup>

HORIZONTAL AREA

25 075.7 ft<sup>2</sup>

DESCRIPTION

Contractor - 25,099.2 sqft UDOT - 25,094.55 sqft

**UDOT Data** 